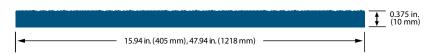

190 Series 4'x8' Cedar Soffit (strand)

38 Series Cedar Soffit - Cut-to-Width (strand)

76 Series Cedar Soffit - Cut-to-Width (strand)

76 Series Cedar Soffit (fiber)

| DESCRIPTION                                    | LENGTH                   | ACTUAL WIDTH        | ACTUAL THICKNESS  | PID NUMBER |
|------------------------------------------------|--------------------------|---------------------|-------------------|------------|
| 38 Series 4'x8' Cedar Soffit (strand)          | 8ft. (96 in.)(2438 mm)   | 47.88 in. (1216 mm) | 0.315 in. (8 mm)  | 25813      |
| 76 Series 4'x8' Cedar Soffit (strand)          | 8ft. (96 in.)(2438 mm)   | 47.88 in. (1216 mm) | 0.375 in. (10 mm) | 25814      |
| 190 Series 4'x8' Cedar Soffit (strand)         | 8ft. (96 in.)(2438 mm)   | 47.88 in. (1216 mm) | 0.530 in. (13 mm) | 25816      |
| 38 Series Cedar Soffit – Cut-to-Width (strand) | 16ft. (192 in.)(4877 mm) | 11.94 in. (303 mm)  | 0.315 in. (8 mm)  | 25805      |
|                                                | 16ft. (192 in.)(4877 mm) | 15.94 in. (405 mm)  | 0.315 in. (8 mm)  | 25806      |
|                                                | 16ft. (192 in.)(4877 mm) | 23.94 in. (608 mm)  | 0.315 in. (8 mm)  | 25807      |
| 76 Series Cedar Soffit – Cut-to-Width (strand) | 16ft. (192 in.)(4876 mm) | 11.94 in. (303 mm)  | 0.375 in. (10 mm) | 25808      |
| 76 Series Cedar Soffit (fiber)                 | 8ft. (96 in.)(2438 mm)   | 47.94 in. (1218 mm) | 0.375 in. (10 mm) | 25926      |
|                                                | 9ft. (108 in.)(2743 mm)  | 47.94 in. (1218 mm) | 0.375 in. (10 mm) | 25927      |
|                                                | 16ft. (192 in.)(4877 mm) | 15.94 in. (405 mm)  | 0.375 in. (10 mm) | 28756      |