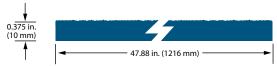

190 Series 4'x8' Cedar Soffit (strand)

38 Series Cedar Soffit - Cut-to-Width (strand)

76 Series Cedar Soffit - Cut-to-Width (strand)

76 Series Cedar Soffit (fiber)

| DESCRIPTION                                    | LENGTH                   | ACTUAL WIDTH        | ACTUAL THICKNESS  | PID NUMBER |
|------------------------------------------------|--------------------------|---------------------|-------------------|------------|
| 38 Series 4'x8' Cedar Soffit (strand)          | 8ft. (96 in.)(2438 mm)   | 47.88 in. (1216 mm) | 0.315 in. (8 mm)  | 25813      |
| 76 Series 4'x8' Cedar Soffit (strand)          | 8ft. (96 in.)(2438 mm)   | 47.88 in. (1216 mm) | 0.375 in. (10 mm) | 25814      |
| 190 Series 4'x8' Cedar Soffit (strand)         | 8ft. (96 in.)(2438 mm)   | 47.88 in. (1216 mm) | 0.530 in. (13 mm) | 25816      |
| 38 Series Cedar Soffit – Cut-to-Width (strand) | 16ft. (192 in.)(4877 mm) | 11.94 in. (303 mm)  | 0.315 in. (8 mm)  | 25805      |
|                                                | 16ft. (192 in.)(4877 mm) | 15.94 in. (405 mm)  | 0.315 in. (8 mm)  | 25806      |
|                                                | 16ft. (192 in.)(4877 mm) | 23.94 in. (608 mm)  | 0.315 in. (8 mm)  | 25807      |
| 76 Series Cedar Soffit – Cut-to-Width (strand) | 16ft. (192 in.)(4876 mm) | 11.94 in. (303 mm)  | 0.375 in. (10 mm) | 25808      |
| 76 Series Cedar Soffit (fiber)                 | 8ft. (96 in.)(2438 mm)   | 47.94 in. (1218 mm) | 0.375 in. (10 mm) | 25926      |
|                                                | 9ft. (108 in.)(2743 mm)  | 47.94 in. (1218 mm) | 0.375 in. (10 mm) | 25927      |
|                                                | 16ft. (192 in.)(4877 mm) | 15.94 in. (405 mm)  | 0.375 in. (10 mm) | 28756      |