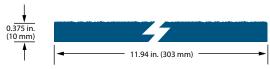

190 Series 4'x8' Cedar Soffit (strand)

38 Series Cedar Soffit - Cut-to-Width (strand)

76 Series Cedar Soffit - Cut-to-Width (strand)

76 Series Cedar Soffit (fiber)

| DESCRIPTION                                    | LENGTH                   | ACTUAL WIDTH        | ACTUAL THICKNESS  | PID NUMBER |
|------------------------------------------------|--------------------------|---------------------|-------------------|------------|
| 38 Series 4'x8' Cedar Soffit (strand)          | 8ft. (96 in.)(2438 mm)   | 47.88 in. (1216 mm) | 0.315 in. (8 mm)  | 25813      |
| 76 Series 4'x8' Cedar Soffit (strand)          | 8ft. (96 in.)(2438 mm)   | 47.88 in. (1216 mm) | 0.375 in. (10 mm) | 25814      |
| 190 Series 4'x8' Cedar Soffit (strand)         | 8ft. (96 in.)(2438 mm)   | 47.88 in. (1216 mm) | 0.530 in. (13 mm) | 25816      |
| 38 Series Cedar Soffit – Cut-to-Width (strand) | 16ft. (192 in.)(4877 mm) | 11.94 in. (303 mm)  | 0.315 in. (8 mm)  | 25805      |
|                                                | 16ft. (192 in.)(4877 mm) | 15.94 in. (405 mm)  | 0.315 in. (8 mm)  | 25806      |
|                                                | 16ft. (192 in.)(4877 mm) | 23.94 in. (608 mm)  | 0.315 in. (8 mm)  | 25807      |
| 76 Series Cedar Soffit – Cut-to-Width (strand) | 16ft. (192 in.)(4876 mm) | 11.94 in. (303 mm)  | 0.375 in. (10 mm) | 25808      |
| 76 Series Cedar Soffit (fiber)                 | 8ft. (96 in.)(2438 mm)   | 47.94 in. (1218 mm) | 0.375 in. (10 mm) | 25926      |
|                                                | 9ft. (108 in.)(2743 mm)  | 47.94 in. (1218 mm) | 0.375 in. (10 mm) | 25927      |
|                                                | 16ft. (192 in.)(4877 mm) | 15.94 in. (405 mm)  | 0.375 in. (10 mm) | 28756      |