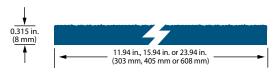

190 Series 4'x8' Cedar Soffit (strand)

38 Series Cedar Soffit - Cut-to-Width (strand)

76 Series Cedar Soffit - Cut-to-Width (strand)

76 Series Cedar Soffit (fiber)

| DESCRIPTION                                    | LENGTH                   | ACTUAL WIDTH        | ACTUAL THICKNESS  | PID NUMBER |
|------------------------------------------------|--------------------------|---------------------|-------------------|------------|
| 38 Series 4'x8' Cedar Soffit (strand)          | 8ft. (96 in.)(2438 mm)   | 47.88 in. (1216 mm) | 0.315 in. (8 mm)  | 25813      |
| 76 Series 4'x8' Cedar Soffit (strand)          | 8ft. (96 in.)(2438 mm)   | 47.88 in. (1216 mm) | 0.375 in. (10 mm) | 25814      |
| 190 Series 4'x8' Cedar Soffit (strand)         | 8ft. (96 in.)(2438 mm)   | 47.88 in. (1216 mm) | 0.530 in. (13 mm) | 25816      |
| 38 Series Cedar Soffit – Cut-to-Width (strand) | 16ft. (192 in.)(4877 mm) | 11.94 in. (303 mm)  | 0.315 in. (8 mm)  | 25805      |
|                                                | 16ft. (192 in.)(4877 mm) | 15.94 in. (405 mm)  | 0.315 in. (8 mm)  | 25806      |
|                                                | 16ft. (192 in.)(4877 mm) | 23.94 in. (608 mm)  | 0.315 in. (8 mm)  | 25807      |
| 76 Series Cedar Soffit – Cut-to-Width (strand) | 16ft. (192 in.)(4876 mm) | 11.94 in. (303 mm)  | 0.375 in. (10 mm) | 25808      |
| 76 Series Cedar Soffit (fiber)                 | 8ft. (96 in.)(2438 mm)   | 47.94 in. (1218 mm) | 0.375 in. (10 mm) | 25926      |
|                                                | 9ft. (108 in.)(2743 mm)  | 47.94 in. (1218 mm) | 0.375 in. (10 mm) | 25927      |
|                                                | 16ft. (192 in.)(4877 mm) | 15.94 in. (405 mm)  | 0.375 in. (10 mm) | 28756      |