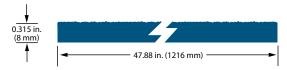

190 Series 4'x8' Cedar Soffit (strand)

38 Series Cedar Soffit - Cut-to-Width (strand)

76 Series Cedar Soffit - Cut-to-Width (strand)

76 Series Cedar Soffit (fiber)

| DESCRIPTION                                    | LENGTH                   | ACTUAL WIDTH        | ACTUAL THICKNESS  | PID NUMBER |
|------------------------------------------------|--------------------------|---------------------|-------------------|------------|
| 38 Series 4'x8' Cedar Soffit (strand)          | 8ft. (96 in.)(2438 mm)   | 47.88 in. (1216 mm) | 0.315 in. (8 mm)  | 25813      |
| 76 Series 4'x8' Cedar Soffit (strand)          | 8ft. (96 in.)(2438 mm)   | 47.88 in. (1216 mm) | 0.375 in. (10 mm) | 25814      |
| 190 Series 4'x8' Cedar Soffit (strand)         | 8ft. (96 in.)(2438 mm)   | 47.88 in. (1216 mm) | 0.530 in. (13 mm) | 25816      |
| 38 Series Cedar Soffit – Cut-to-Width (strand) | 16ft. (192 in.)(4877 mm) | 11.94 in. (303 mm)  | 0.315 in. (8 mm)  | 25805      |
|                                                | 16ft. (192 in.)(4877 mm) | 15.94 in. (405 mm)  | 0.315 in. (8 mm)  | 25806      |
|                                                | 16ft. (192 in.)(4877 mm) | 23.94 in. (608 mm)  | 0.315 in. (8 mm)  | 25807      |
| 76 Series Cedar Soffit – Cut-to-Width (strand) | 16ft. (192 in.)(4876 mm) | 11.94 in. (303 mm)  | 0.375 in. (10 mm) | 25808      |
| 76 Series Cedar Soffit (fiber)                 | 8ft. (96 in.)(2438 mm)   | 47.94 in. (1218 mm) | 0.375 in. (10 mm) | 25926      |
|                                                | 9ft. (108 in.)(2743 mm)  | 47.94 in. (1218 mm) | 0.375 in. (10 mm) | 25927      |
|                                                | 16ft. (192 in.)(4877 mm) | 15.94 in. (405 mm)  | 0.375 in. (10 mm) | 28756      |