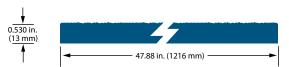

190 Series 4'x8' Cedar Soffit (strand)

38 Series Cedar Soffit - Cut-to-Width (strand)

76 Series Cedar Soffit - Cut-to-Width (strand)

76 Series Cedar Soffit (fiber)

| DESCRIPTION                                    | LENGTH                   | ACTUAL WIDTH        | ACTUAL THICKNESS  | PID NUMBER |
|------------------------------------------------|--------------------------|---------------------|-------------------|------------|
| 38 Series 4'x8' Cedar Soffit (strand)          | 8ft. (96 in.)(2438 mm)   | 47.88 in. (1216 mm) | 0.315 in. (8 mm)  | 25813      |
| 76 Series 4'x8' Cedar Soffit (strand)          | 8ft. (96 in.)(2438 mm)   | 47.88 in. (1216 mm) | 0.375 in. (10 mm) | 25814      |
| 190 Series 4'x8' Cedar Soffit (strand)         | 8ft. (96 in.)(2438 mm)   | 47.88 in. (1216 mm) | 0.530 in. (13 mm) | 25816      |
| 38 Series Cedar Soffit – Cut-to-Width (strand) | 16ft. (192 in.)(4877 mm) | 11.94 in. (303 mm)  | 0.315 in. (8 mm)  | 25805      |
|                                                | 16ft. (192 in.)(4877 mm) | 15.94 in. (405 mm)  | 0.315 in. (8 mm)  | 25806      |
|                                                | 16ft. (192 in.)(4877 mm) | 23.94 in. (608 mm)  | 0.315 in. (8 mm)  | 25807      |
| 76 Series Cedar Soffit – Cut-to-Width (strand) | 16ft. (192 in.)(4876 mm) | 11.94 in. (303 mm)  | 0.375 in. (10 mm) | 25808      |
| 76 Series Cedar Soffit (fiber)                 | 8ft. (96 in.)(2438 mm)   | 47.94 in. (1218 mm) | 0.375 in. (10 mm) | 25926      |
|                                                | 9ft. (108 in.)(2743 mm)  | 47.94 in. (1218 mm) | 0.375 in. (10 mm) | 25927      |
|                                                | 16ft. (192 in.)(4877 mm) | 15.94 in. (405 mm)  | 0.375 in. (10 mm) | 28756      |