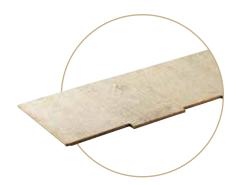

## The Luxurious Appeal Of Cedar

- The look of real cedar with easy installation and maintenance over time
- Staggered edges offer a lively, textured effect
- Can be used on all exterior walls or as a decorative accent with any substrate
- Shiplap ends for seamless appearance
- Treated engineered wood fiber substrate
- Reversible staggered or straight edge offers exceptional design versatility

Cedar texture

Staggered

Straight