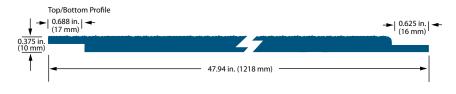

## Cedar Shakes (fiber)

| DESCRIPTION          | LENGTH              | ACTUAL WIDTH       | ACTUAL THICKNESS  | PID NUMBER |
|----------------------|---------------------|--------------------|-------------------|------------|
| Cedar Shakes (fiber) | 47.94 in. (1218 mm) | 11.69 in. (297 mm) | 0.375 in. (10 mm) | 28541      |