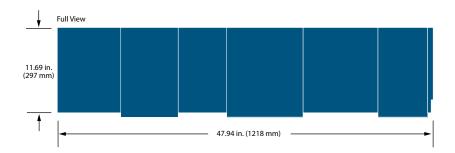

## Cedar Shakes (fiber)

| DESCRIPTION          | LENGTH              | ACTUAL WIDTH       | ACTUAL THICKNESS  | PID NUMBER |
|----------------------|---------------------|--------------------|-------------------|------------|
| Cedar Shakes (fiber) | 47.94 in. (1218 mm) | 11.69 in. (297 mm) | 0.375 in. (10 mm) | 28541      |