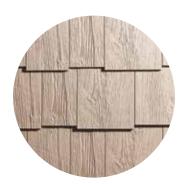

## Cedar Shakes

## The Luxurious Appeal Of Cedar

- The look of real cedar with easy installation and maintenance over time
- Staggered edges offer a lively, textured effect
- Can be used on all exterior walls or as a decorative accent with any substrate
- Shiplap ends for seamless appearance
- Treated engineered wood fiber substrate
- Reversible staggered or straight edge offers exceptional design versatility

Cedar texture

Staggered

Straight