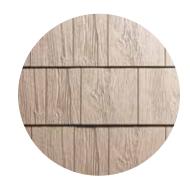

## Cedar Shakes

## The Luxurious Appeal Of Cedar

- The look of real cedar with easy installation and maintenance over time
- Staggered edges offer a lively, textured effect
- Can be used on all exterior walls or as a decorative accent with any substrate
- Shiplap ends for seamless appearance
- Treated engineered wood fiber substrate
- Reversible staggered or straight edge offers exceptional design versatility

Cedar texture

Staggered

Straight