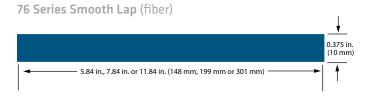

Smooth finish

| DESCRIPTION                  | LENGTH                   | ACTUAL WIDTH       | ACTUAL THICKNESS  | PID NUMBER |
|------------------------------|--------------------------|--------------------|-------------------|------------|
| 76 Series Smooth Lap (fiber) | 16ft. (192 in.)(4877 mm) | 5.84 in. (148 mm)  | 0.375 in. (10 mm) | 25919      |
|                              | 16ft. (192 in.)(4877 mm) | 7.84 in. (199 mm)  | 0.375 in. (10 mm) | 25920      |
|                              | 16ft. (192 in.)(4877 mm) | 11.84 in. (301 mm) | 0.375 in. (10 mm) | 25921      |