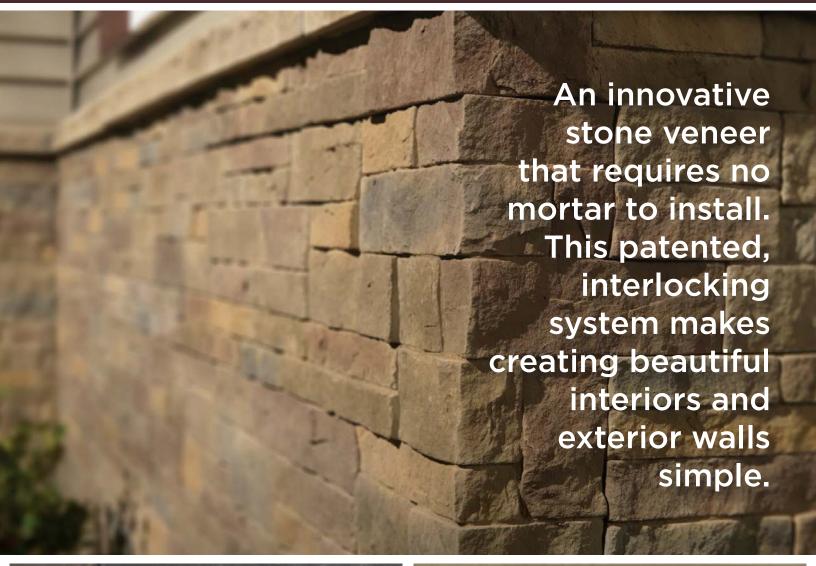

## DURATA MORTARLESS STONE

- No mortar needed
- Interlocking panel system, designed to minimize panel joints
- Two color options, with two coordinating accessory colors
- Formed directly from nature, creating an authentic ledgestone