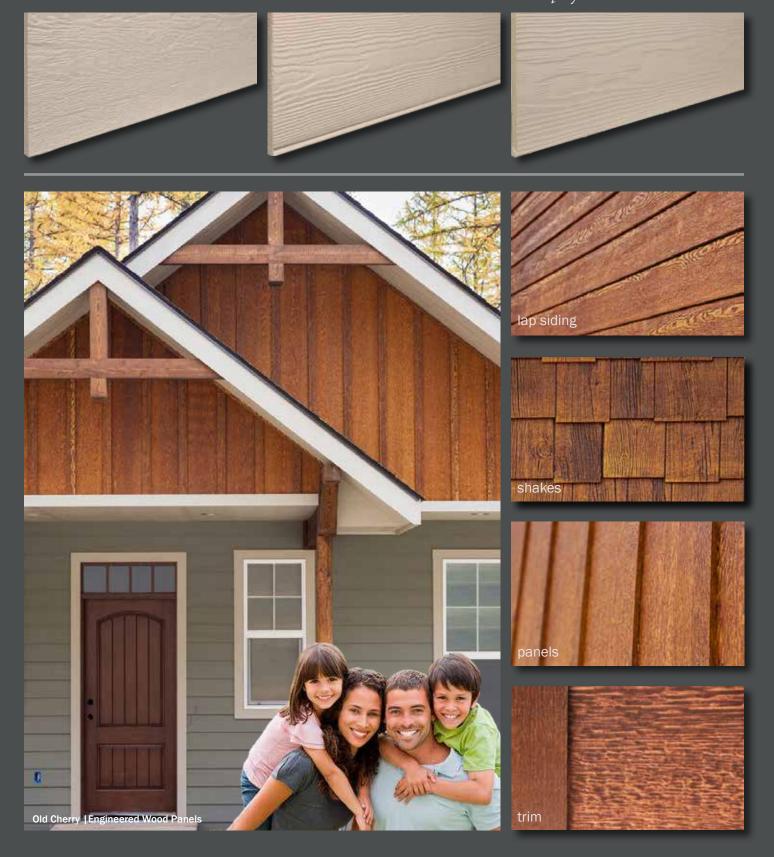

## Design your home to a higher standard.

RusticSeries<sup>™</sup> brings you the best of both worlds; the sought after beauty and warmth of real wood on durable fiber cement and composite. This two tone factory applied coating system not only improves the curb appeal of your home, but is warranted to protect it for 15 years. RusticSeries<sup>™</sup> will shield you from the elements and provide you with a lasting, beautiful siding product for years to come.

We use a variety of **fiber cement** and **engineered wood** profiles to create your *perfect solution*.