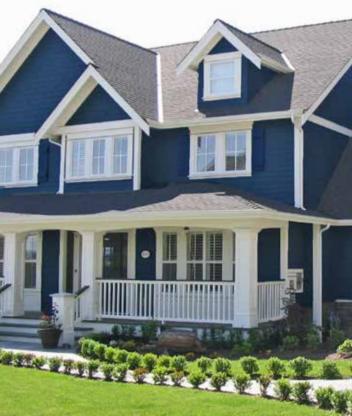

## Design your home to a higher standard.

RusticSeries<sup>™</sup> brings you the best of both worlds; the sought after beauty and warmth of real wood on durable fiber cement and composite. This two tone factory applied coating system not only improves the curb appeal of your home, but is warranted to protect it for 15 years. RusticSeries<sup>™</sup> will shield you from the elements and provide you with a lasting, beautiful siding product for years to come.

We use a variety of **fiber cement** and **engineered wood** profiles to create your *perfect solution*.