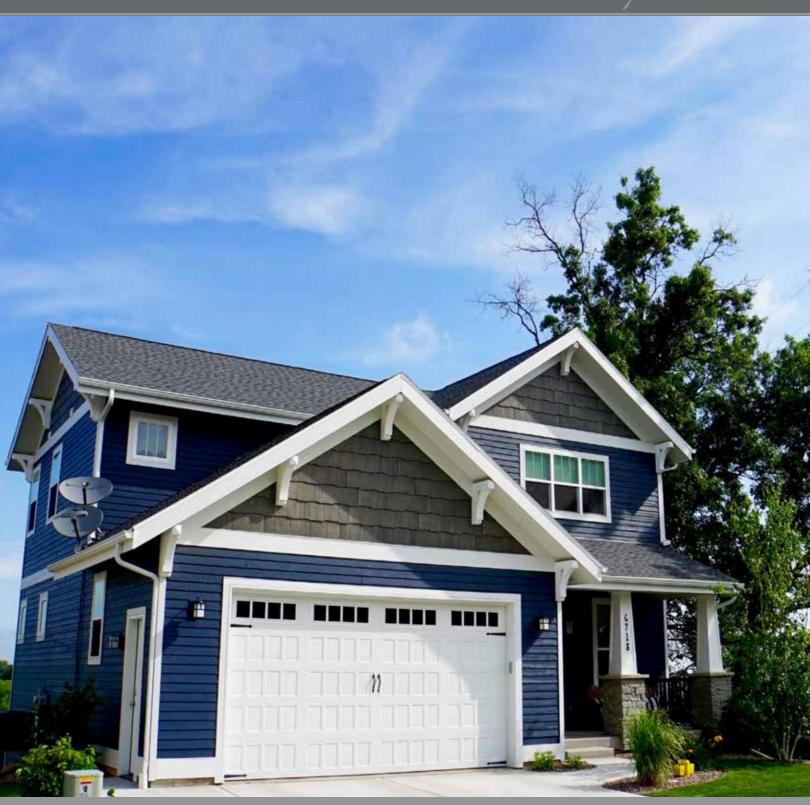

## **REALCORNER™**

- Standard, diamond, colonial and rabbeted profiles
- One piece solution with a patented joint system
- Suitable for inside and outside corner applications

## REALTRIM PLUST

When you choose RealTrim Plus<sup>™</sup>, you're adding value. The curb appeal of real wood is unmatchable. This 100% renewable resource is warranted for 15 years against rot and primed with an ultra-low VOC Hybrid Alkyd Emulsion primer. Builders prefer RealTrim Plus<sup>™</sup>.

- Great for interior and exterior fascia and trim, column and post wrap, and rake/frieze boards.
- 1", 5/4" and 2" thicknesses with a variety of lengths and widths available
- Flood coating on all six sides to offer enhanced protection