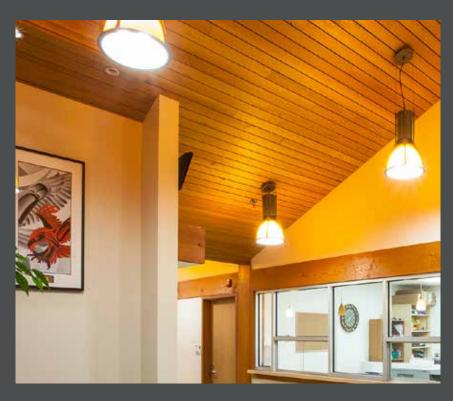

#### Beautiful Wall & Ceiling Panels

RealSoffit™ wall and ceiling paneling is offered in two standard profiles: Traditional, with an end-matched v-groove profile, and Fineline, with an end-matched square-edge profile. Each profile comes pre-finished in six unique colors, ranging from contemporary to classic looks. RealSoffit™ is manufactured from appearance grade SPF and is available as a 1x4 or 1x6 tongue and groove paneling product for interior and exterior applications.

- 15 year warranty
- End matching prevents waste and allows for faster installation
- High quality, semi-transparent stains enhance the natural beauty of your home
- Pre-finished materials save time and labor costs during installation