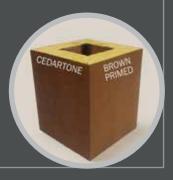

### **REALPOST**

- Certified Structural
- Gray primed, brown primed or cedartone
- 4x4, 6x6 and 8x8 up to 20' lengths

- Structurally Certified
- Gray primed, brown primed or cedartone
- 4x4, 6x6 and 8x8 dimensions
- No more post wrapping required!