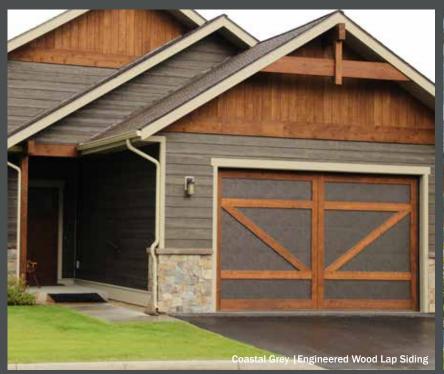

## Design your home to a higher standard.

RusticSeries<sup>™</sup> brings you the best of both worlds; the sought after beauty and warmth of real wood on durable fiber cement and composite. This two tone factory applied coating system not only improves the curb appeal of your home, but is warranted to protect it for 15 years. RusticSeries<sup>™</sup> will shield you from the elements and provide you with a lasting, beautiful siding product for years to come.

We use a variety of **fiber cement** and **engineered wood** profiles to create your *perfect solution*.