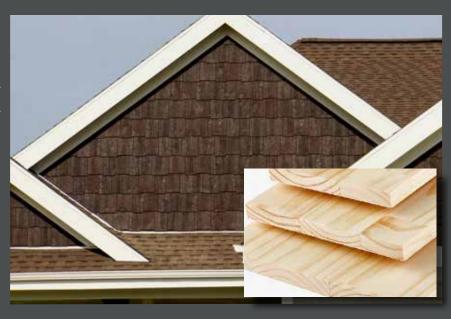

## REALTRIM PLUST

When you choose RealTrim Plus<sup>™</sup>, you're adding value. The curb appeal of real wood is unmatchable. This 100% renewable resource is warranted for 15 years against rot and primed with an ultra-low VOC Hybrid Alkyd Emulsion primer. Builders prefer RealTrim Plus<sup>™</sup>.

- Great for interior and exterior fascia and trim, column and post wrap, and rake/frieze boards.
- 1", 5/4" and 2" thicknesses with a variety of lengths and widths available
- Flood coating on all six sides to offer enhanced protection