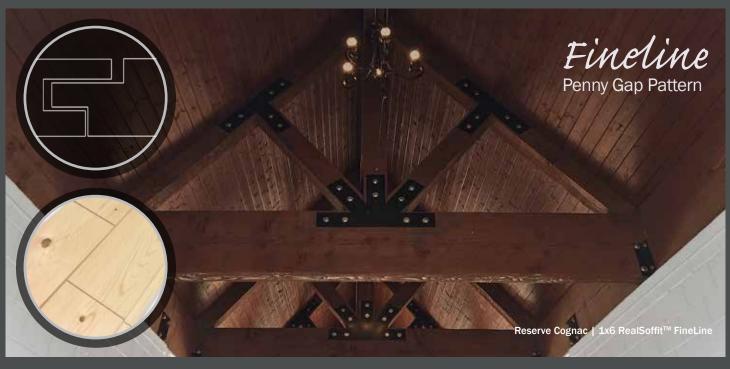

#### Beautiful Wall & Ceiling Panels

RealSoffit™ wall and ceiling paneling is offered in two standard profiles: Traditional, with an end-matched v-groove profile, and Fineline, with an end-matched square-edge profile. Each profile comes pre-finished in six unique colors, ranging from contemporary to classic looks. RealSoffit™ is manufactured from appearance grade SPF and is available as a 1x4 or 1x6 tongue and groove paneling product for interior and exterior applications.

**Smokey Bourbon** 

Single Malt

Reserve Cognac

Vintage Port