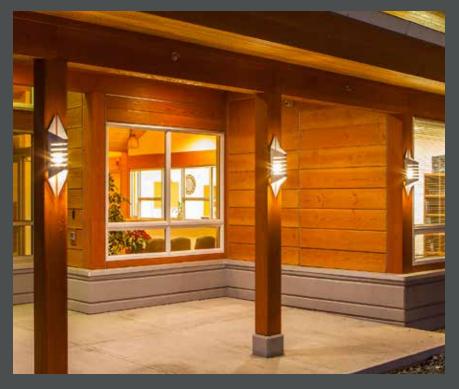

## Design your home to a higher standard.

RusticSeries<sup>™</sup> brings you the best of both worlds; the sought after beauty and warmth of real wood on durable fiber cement and composite. This two tone factory applied coating system not only improves the curb appeal of your home, but is warranted to protect it for 15 years. RusticSeries<sup>™</sup> will shield you from the elements and provide you with a lasting, beautiful siding product for years to come.

We use a variety of **fiber cement** and **engineered wood** profiles to create your *perfect solution*.