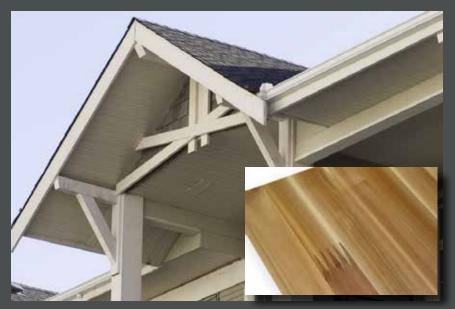

#### Finger Jointed SPF Trim

Pre-primed for your convenience, this finger jointed SPF trim product sets the standard for dimensional products higher than ever before. The stability of finger jointed real wood trim will provide peace of mind for years to come.

- Fascia and trim
- Column and post wrap
- Rake/frieze boards