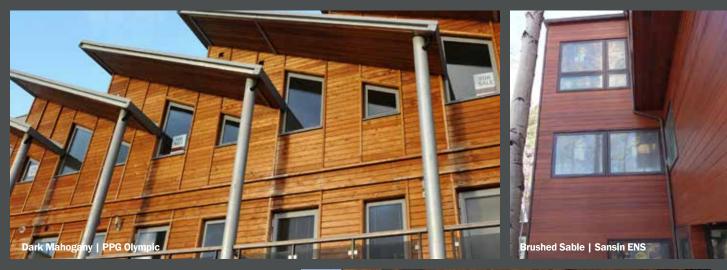

#### What are you looking for?

Cedar? Fir? Fiber Cement? Our strong partnerships with the highest quality coating and substrate manufacturers mean you get the customized solution you're looking for.

White Birch

Driftwood Sansin SDF

Desert Sand PPG Olympic

Dove Grey Sansin ENS

Redwood PPG Olympic

Blue Ridge Grey Sansin SDF

Smoke Blue Sansin ENS

Sansin SDF

Natural Superdeck Natura

**Brushed Sable** 

Teak Rosewood Sansin ENS Sansin ENS

Roasted Almond Sansin SDF

Dark Mahogany PPG Olympic

English Walnut Superdeck Natura

Caliwood Sansin SDF

Chestnut

Sansin SDF

Ebony PPG Olympic

Woodtone™ pre-finishes your chosen substrate in a wide range of beautifully tinted semi-transparent and natural coating choices. We partner closely with high quality coating manufacturers to provide you with proven protection for any wood surface. Specially formulated oils and resins penetrate into the substrate. providing protection and beauty for decades to come. Consistent, pre-finished applications of these coatings and others are available with our ColorGuard<sup>™</sup> Coating Program.