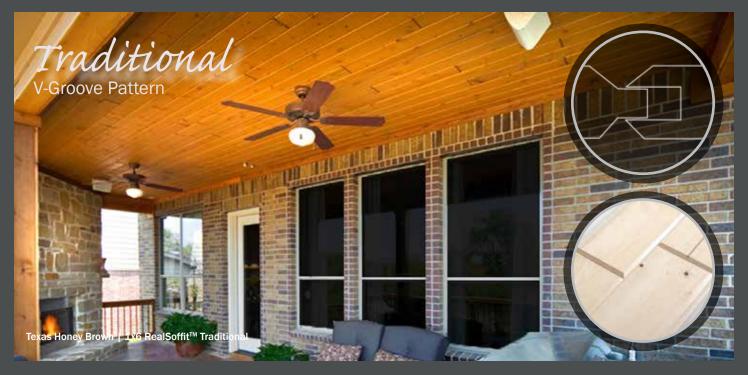

#### Beautiful Wall & Ceiling Panels

RealSoffit™ wall and ceiling paneling is offered in two standard profiles: Traditional, with an end-matched v-groove profile, and Fineline, with an end-matched square-edge profile. Each profile comes pre-finished in six unique colors, ranging from contemporary to classic looks. RealSoffit™ is manufactured from appearance grade SPF and is available as a 1x4 or 1x6 tongue and groove paneling product for interior and exterior applications.

- 15 year warranty
- End matching prevents waste and allows for faster installation
- High quality, semi-transparent stains enhance the natural beauty of your home
- Pre-finished materials save time and labor costs during installation

Canadian Ice Lager

Belgian White Ale

Texas Honey Brown

American Nut Brown

**English Porter** 

Irish Stout

Crystal Gin

Irish Cream