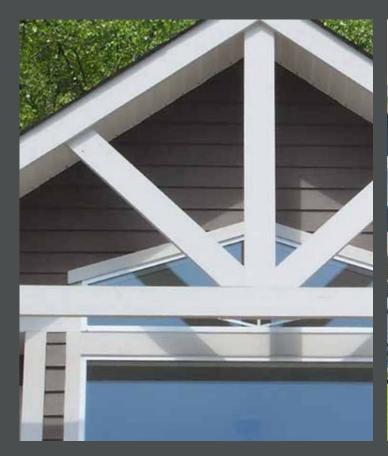

## REALTRIM PLUST

When you choose RealTrim Plus<sup>™</sup>, you're adding value. The curb appeal of real wood is unmatchable. This 100% renewable resource is warranted for 15 years against rot and primed with an ultra-low VOC Hybrid Alkyd Emulsion primer. Builders prefer RealTrim Plus<sup>™</sup>.

- Great for interior and exterior fascia and trim, column and post wrap, and rake/frieze boards.
- 1", 5/4" and 2" thicknesses with a variety of lengths and widths available
- Flood coating on all six sides to offer enhanced protection