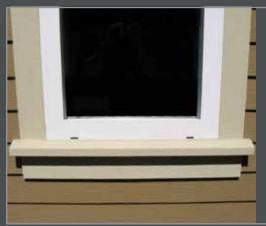

#### **REALSILL**

- 2"x3", 2"x4", 10'-12' lengths
- One piece solution ensures easy installation
- Pre-cut drop edge saves install time and limits water intrusion